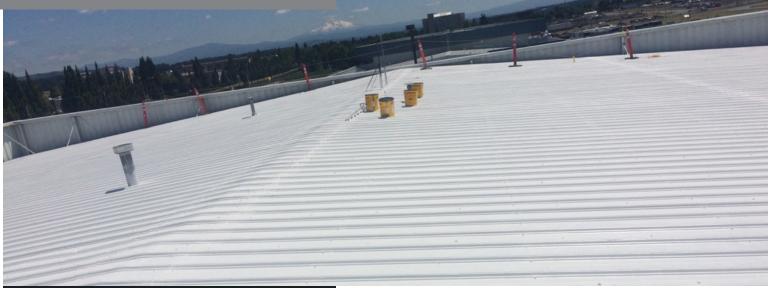

### PROJECT

Large industrial metal roof

**PRODUCT** 502 RC-W Elasto-Kote White

### **PROJECT SIZE** 10,000m<sup>2</sup>