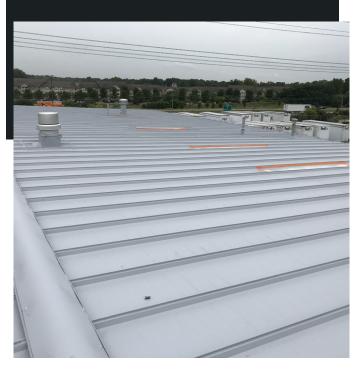

### PROJECT

Large industrial metal roof

**PRODUCT** 502 RC-W Elasto-Kote Grey

#### **PROJECT SIZE**

25,000m²