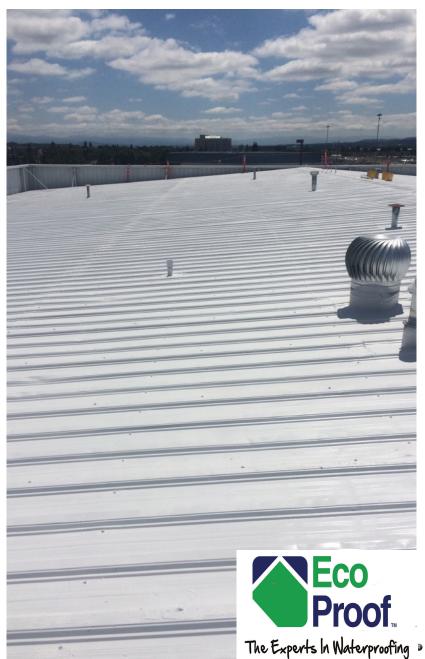

### PROJECT

Large industrial metal roof

**PRODUCT** 502 RC-W Elasto-Kote Grey

#### **PROJECT SIZE**

25,000m²